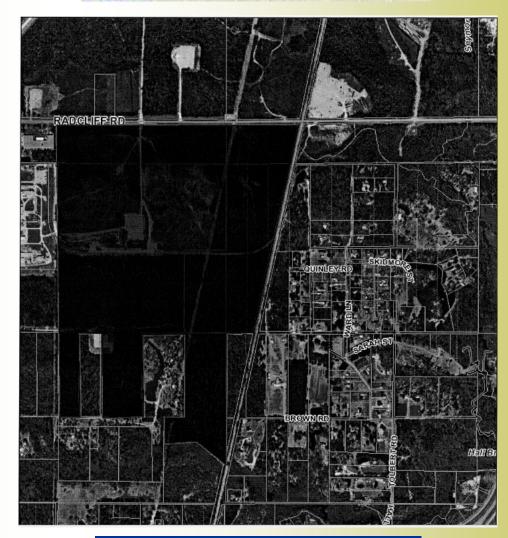

## Creola, Alabama

| Location:  | South Side of Radcliff Road<br>Creola, AL    |
|------------|----------------------------------------------|
|            | 1± mile west of Highway 43                   |
|            | 1.3± miles to Interstate 65 (Exit 19)        |
|            | 20.3± miles to Interstate 10                 |
|            | 17.7± miles to AM/NS Calver Steel Mill       |
| Site:      | 319± acres total                             |
|            | 168± acres designated as an "Advantage Site" |
|            | 3,770±' on Radcliff Road                     |
| Zoning:    | Industrial                                   |
|            | Town of Creola                               |
| Rail:      | 3,500± LF of spur track in place             |
| Utilities: | Water and sewer available by Integra         |
| Price:     | \$4,900,000                                  |
|            | Will divide                                  |
|            |                                              |